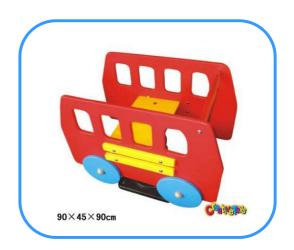

## PE bus spring rider

Model No: CT86687 Size: 90x45x90cm Play age: 3-12

Material: LLDPE, PE, PVC, PC,

Type: Elephant, Jeep car rider, dolphin rider,

rabbit rider and other.

Usage: playground, amusement park, school, residential area, supermarket, restaurant etc.