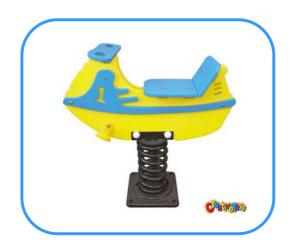

## PE boat spring rider

Model No: CT86710 Size: 90x22x58cm Play age: 3-12

Material: LLDPE, PE, PVC, PC,

Type: Elephant, Jeep car rider, dolphin rider,

rabbit rider and other.

Usage: playground, amusement park, school, residential area, supermarket, restaurant etc.