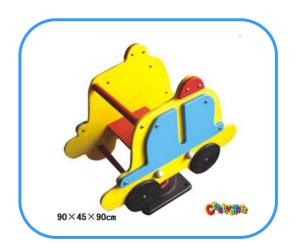

## PE beatles spring rider

Model No: CT86686 Size: 90x45x90cm Play age: 3-12

Material: LLDPE, PE, PVC, PC,

Type: Elephant, Jeep car rider, dolphin rider,

rabbit rider and other.

Usage: playground, amusement park, school, residential area, supermarket, restaurant etc.