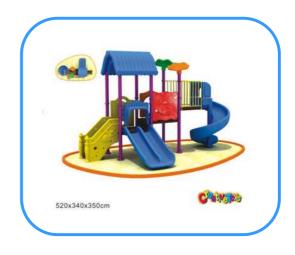

# **Outdoor playground**

Model no: CT81117 Size: 520x340x350cm

Play age: 3-12

Suit for school, park, supermarket or the

theme park

### Playground components and material:

Slides, roofs, posts, climbers, platforms, ladders, decks, tunnels, panels, steps etc.

- A. Plastic components: made of LLDPE---Linear low density polyethylene, rotational mould.
- B. Post: steel post, galvanized steel post
- C. Platform and step: steel with power coated or rubber coated.