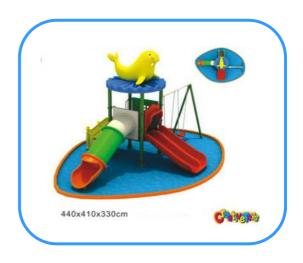

## **Outdoor playground**

Model no: CT81109 Size: 440x410x330cm

Play age: 3-12

Suit for school, park, supermarket or the

theme park