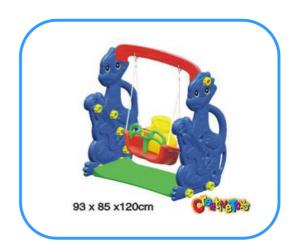

# Children swing

Model no: CT88322 Size: 93x85x120cm Play age: 2-6 age

Suit for amusement park, kindergarten, pre-school, residential area, family