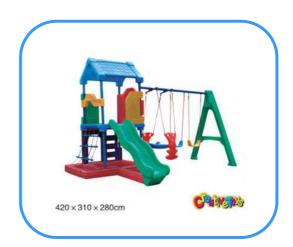

# Children slide and swing

Model no: CT88101 Size: 420x310x280cm Play age: 3-12 age

Suit for amusement park, kindergarten, pre-school, residential area, family