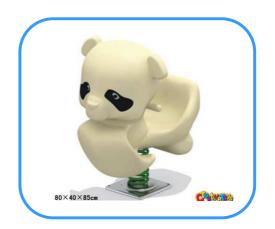

## Panda spring rider

Model No: CT86635 Size: 80x40x85cm Play age: 3-12

Material: LLDPE, PE, PVC, PC,

Type: Elephant, Jeep car rider, dolphin rider,

rabbit rider and other.

Usage: playground, amusement park, school, residential area, supermarket, restaurant etc.