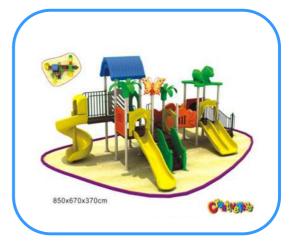

# **Outdoor playground**

Model no: CT81122 Size: 850x670x370cm Play age: 3-12 Suit for school, park, supermarket or the theme park

## Playground components and material:

Slides, roofs, posts, climbers, platforms, ladders, decks, tunnels, panels, steps etc.

A. Plastic components: made of LLDPE---Linear low density polyethylene, rotational mould.