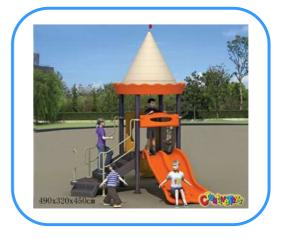

## **Outdoor playground**

Model no: CT81601 Size: 490x320x450cm

Play age: 3-12

Suit for school, park, supermarket or the

theme park

### **Playground components:**

Slides, roofs, posts, climbers, platforms, ladders, decks, tunnels, panels, steps etc.