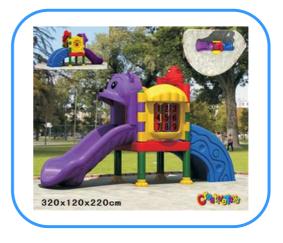

## **Outdoor playground**

Model no: CT81508 Size: 320x120x220cm

Play age: 3-12

Suit for school, park, supermarket or the

theme park