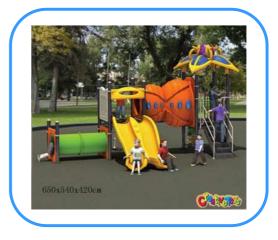

## **Outdoor playground**

Model no: CT81634 Size: 650x540x420cm

Play age: 3-12

Suit for school, park, supermarket or the

theme park

### **Playground components:**

Slides, roofs, posts, climbers, platforms, ladders, decks, tunnels, panels, steps etc.