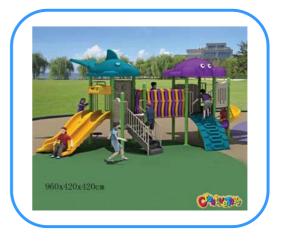

# **Outdoor playground**

Model no: CT81630 Size: 960x420x420cm

Play age: 3-12

Suit for school, park, supermarket or the

theme park

## **Playground components:**

Slides, roofs, posts, climbers, platforms, ladders, decks, tunnels, panels, steps etc.