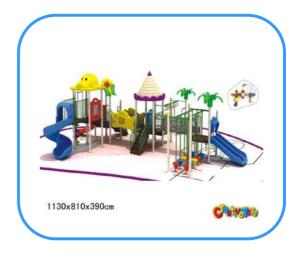

# **Outdoor playground**

Model no: CT81103 Size: 1130x810x390cm

Play age: 3-12

Suit for school, park, supermarket or the

theme park

### Playground components and material:

Slides, roofs, posts, climbers, platforms, ladders, decks, tunnels, panels, steps etc.

- A. Plastic components: made of LLDPE---Linear low density polyethylene, rotational mould.
- B. Post: steel post, galvanized steel post
- C. Platform and step: steel with power coated or rubber coated.