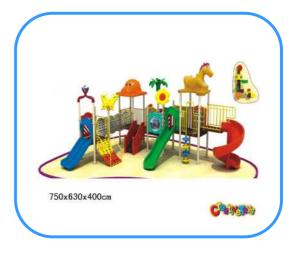

# **Outdoor playground**

Model no: CT81101 Size: 750x630x400cm Play age: 3-12 Suit for school, park, supermarket or the theme park