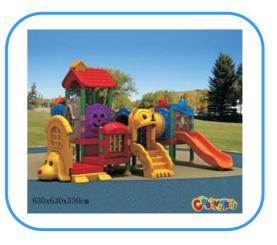

# **Outdoor playground**

Model no: CT81505 Size: 630x630x330cm Play age: 3-12 Suit for school, park, supermarket or the theme park

## Playground components:

Slides, roofs, posts, climbers, platforms, ladders, decks, tunnels, panels, steps etc.