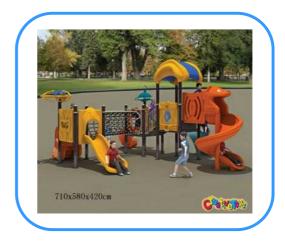

## **Outdoor playground**

Model no: CT81616 Size: 710x580x420cm

Play age: 3-12

Suit for school, park, supermarket or the

theme park