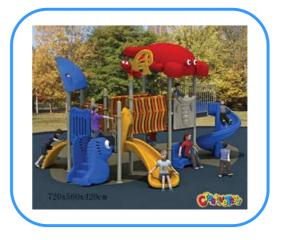

## **Outdoor playground**

Model no: CT81628 Size: 720x560x420cm

Play age: 3-12

Suit for school, park, supermarket or the

theme park

### **Playground components:**

Slides, roofs, posts, climbers, platforms, ladders, decks, tunnels, panels, steps etc.