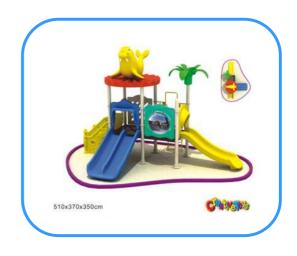

# **Outdoor playground**

Model no: CT81127 Size: 510x370x350cm

Play age: 3-12

Suit for school, park, supermarket or the

theme park

### Playground components and material:

Slides, roofs, posts, climbers, platforms, ladders, decks, tunnels, panels, steps etc.

- A. Plastic components: made of LLDPE---Linear low density polyethylene, rotational mould.
- B. Post: steel post, galvanized steel post
- C. Platform and step: steel with power coated or rubber coated.