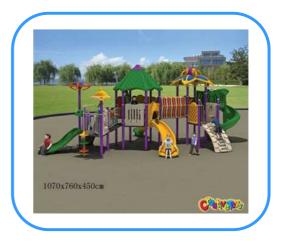

## **Outdoor playground**

Model no: CT81621 Size: 1070x760x450cm

Play age: 3-12

Suit for school, park, supermarket or the

theme park

### **Playground components:**

Slides, roofs, posts, climbers, platforms, ladders, decks, tunnels, panels, steps etc.