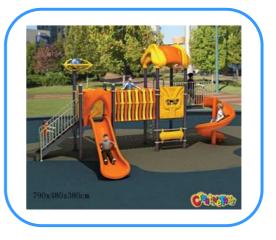

# **Outdoor playground**

Model no: CT81618 Size: 790x480x380cm Play age: 3-12 Suit for school, park, supermarket or the theme park

## Playground components:

Slides, roofs, posts, climbers, platforms, ladders, decks, tunnels, panels, steps etc.