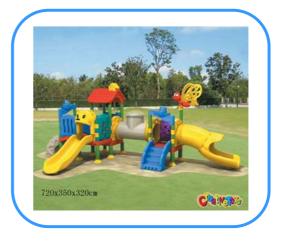

## **Outdoor playground**

Model no: CT81518 Size: 720x350x320cm

Play age: 3-12

Suit for school, park, supermarket or the

theme park