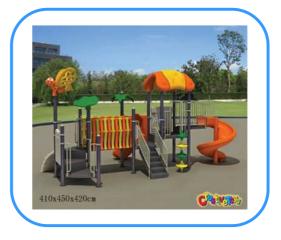

## **Outdoor playground**

Model no: CT81614 Size: 410x450x420cm

Play age: 3-12

Suit for school, park, supermarket or the

theme park

### **Playground components:**

Slides, roofs, posts, climbers, platforms, ladders, decks, tunnels, panels, steps etc.