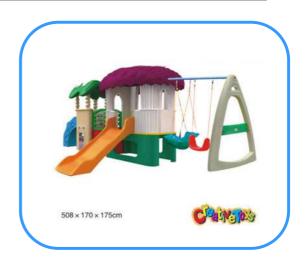

# Children slide and swing

Model no: CT88103 Size: 508x170x175cm Play age: 3-12 age

Suit for amusement park, kindergarten, pre-school, residential area, family