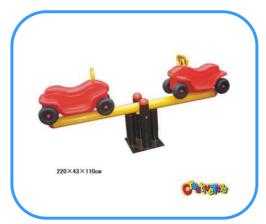

# **Outdoor seesaw**

Model no:CT87202 Size: 220x43x110cm

Play age: 3-12

Suit for kindergarten, preschool,

residential area.