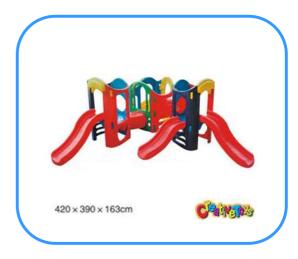

# **Play slides**

Model no: CT88209 Size: 420x390x163cm Play age: 2-15 age

Suit for amusement park, kindergarten, pre-school, residential area, family