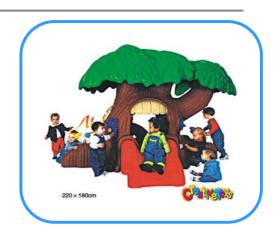

## **Outdoor Plastic playhouse**

Model no: CT82903 Size: 220x180cm

Suitable for: schools, gardens, kindergartens, villas, amusement place and so on.