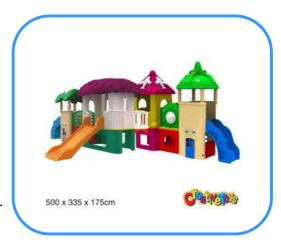

# **Play slides**

Model no: CT88214 Size: 500x335x175cm Play age: 2-15 age

Suit for amusement park, kindergarten, pre-school, residential area, family