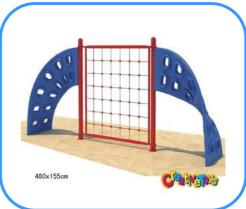

## **Outdoor climbing wall**

Model no: CT82711 Size: 480x155cm

Materials Plastic parts: LLDPE Posts parts: Galvanized steel pipe

Apply to Amusement park, kindergarten, preschool, residential area, supermarket, restaurant, etc.