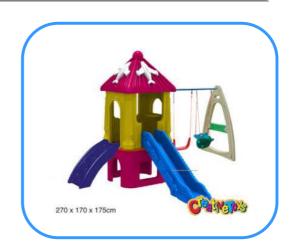

# Children slide and swing

Model no: CT88108 Size: 270x170x175cm Play age: 3-12 age

Suit for amusement park, kindergarten, pre-school, residential area, family