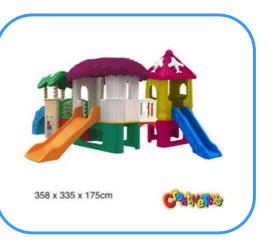

# **Play slides**

Model no: CT88212 Size: 358x335x175cm Play age: 2-15 age Suit for amusement park, kindergarten, pre-school, residential area, family