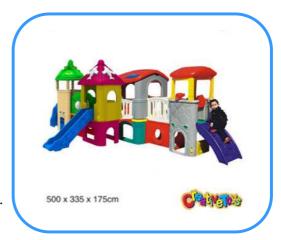

# **Play slides**

Model no: CT88211 Size: 500x335x175cm Play age: 2-15 age

Suit for amusement park, kindergarten, pre-school, residential area, family