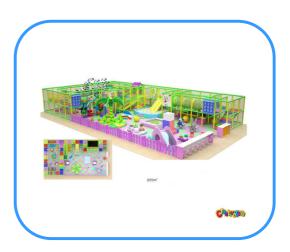

# **Indoor playground**

Model no: CT83006

Size: 225 m<sup>2</sup> Play age: 3-12

Usage: school, family room, KFC, mall, super

market and education organization etc.

### **Playground components:**

Waterfall Slide, Sea Bed, Balloon Room, Jumping House, Trampoline, Merry-goround, Treasure Boat, Space Shuttle etc.