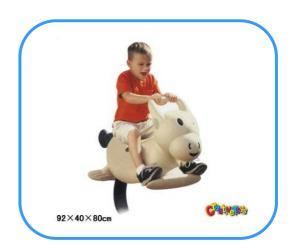

## Mule spring rider

Model No: CT86650 Size: 92x40x80cm Play age: 3-12

Material: LLDPE, PE, PVC, PC,

Type: Elephant, Jeep car rider, dolphin rider,

rabbit rider and other.

Usage: playground, amusement park, school, residential area, supermarket, restaurant etc.