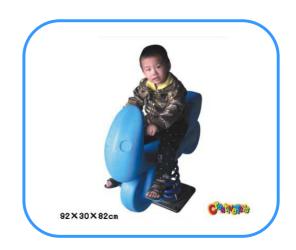

# Motorcycle spring rider

Model No: CT86611 Size: 92x30x82cm Play age: 3-12

Material: LLDPE, PE, PVC, PC,

Type: Elephant, Jeep car rider, dolphin rider,

rabbit rider and other.

Usage: playground, amusement park, school, residential area, supermarket, restaurant etc.