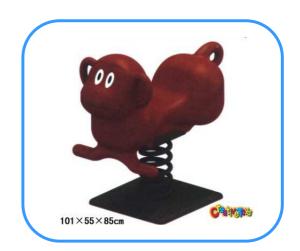

## Monkey spring rider

Model No: CT86655 Size: 101x55x85cm

Play age: 3-12

Material: LLDPE, PE, PVC, PC,

Type: Elephant, Jeep car rider, dolphin rider,

rabbit rider and other.

Usage: playground, amusement park, school, residential area, supermarket, restaurant etc.