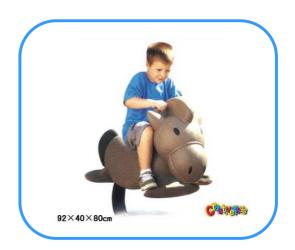

## Moke spring rider

Model No: CT86648 Size: 92x40x80cm Play age: 3-12

Material: LLDPE, PE, PVC, PC,

Type: Elephant, Jeep car rider, dolphin rider,

rabbit rider and other.

Usage: playground, amusement park, school, residential area, supermarket, restaurant etc.