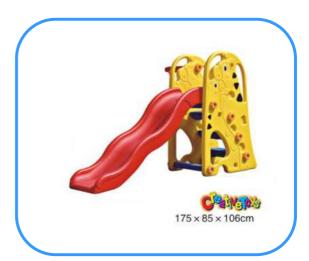

# Kids slide

Model no: CT88324 Size: 175x85x106cm Play age: 2-6 age

Suit for amusement park, kindergarten, pre-school, residential area, family