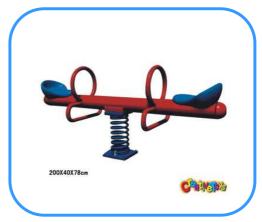

# Metal teetertotter

Model no:CT87002 Size: 200x40x78cm Play age: 3-12 Suit for kindergarten, preschool, residential area.