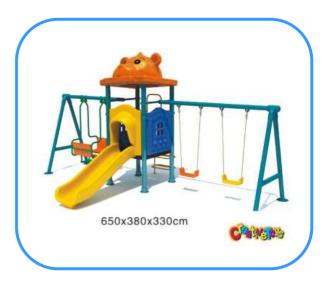

# **Swing set**

Model no: CT88005 Size: 650x380x330cm Play age: 3-12 age

Suit for amusement park, kindergarten, pre-school, residential area, family