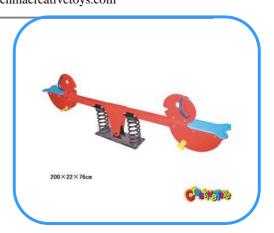

## **Metal seesaw**

Model no:CT87101 Size: 200x22x76cm Play age: 3-12

Suit for kindergarten, preschool,

residential area.