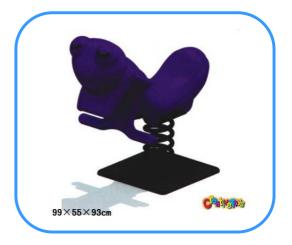

## Mantis spring rider

Model No: CT86656 Size: 99x55x93cm Play age: 3-12 Material: LLDPE, PE, PVC, PC, Type: Elephant, Jeep car rider, dolphin rider, rabbit rider and other. Usage: playground, amusement park, school, residential area, supermarket, restaurant etc.