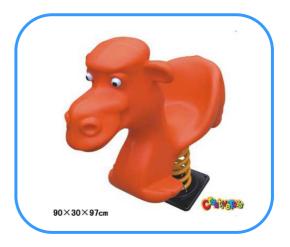

## Manatee spring rider

Model No: CT86636 Size: 90x30x97cm Play age: 3-12 Material: LLDPE, PE, PVC, PC, Type: Elephant, Jeep car rider, dolphin rider, rabbit rider and other. Usage: playground, amusement park, school, residential area, supermarket, restaurant etc.