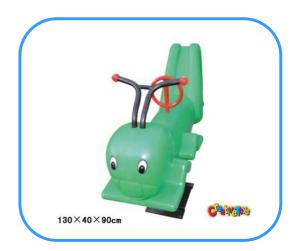

## Locust spring ride

Model No: CT86669 Size: 130x40x90cm

Play age: 3-12

Material: LLDPE, PE, PVC, PC,

Type: Elephant, Jeep car rider, dolphin rider,

rabbit rider and other.

Usage: playground, amusement park, school, residential area, supermarket, restaurant etc.