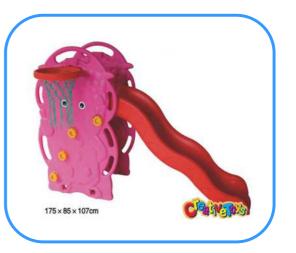

# Kids slide

Model no: CT88332 Size: 175x85x107cm Play age: 2-6 age Suit for amusement park, kindergarten, pre-school, residential area, family

## <u>Material:</u>

Plastic parts: LLDPE plastic, food plastic.

## Feature:

1). Create a wonderland with slide that will let kids enjoy the time and have a fun all days.

2). It's much smaller than playground equipment, it don't takes much space, and it's easy to move.

- 3). Kids can also play basketball when they are tired for slide.
- 4). They're beautifully crafted to blend with any landscape.