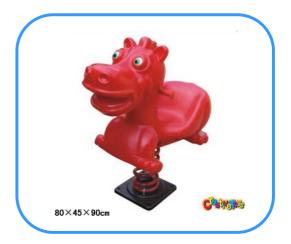

## Kylin spring rider

Model No: CT86643 Size: 80x45x90cm Play age: 3-12 Material: LLDPE, PE, PVC, PC, Type: Elephant, Jeep car rider, dolphin rider, rabbit rider and other. Usage: playground, amusement park, school, residential area, supermarket, restaurant etc.