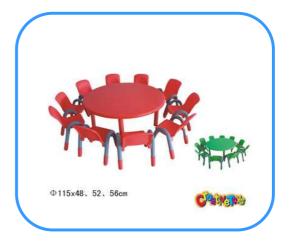

## Children tables and chairs

Model no: CT61012 Size for table :  $\Phi$ 115x48、52、56cm Material: Plastic. Color: Red, Yellow, Blue, Green