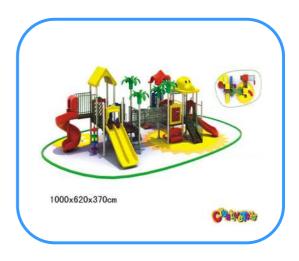

# **Outdoor playground**

Model no: CT81137 Size: 1000x620x370cm

Play age: 3-12

Suit for school, park, supermarket or the

theme park

### Playground components and material:

Slides, roofs, posts, climbers, platforms, ladders, decks, tunnels, panels, steps etc.

- A. Plastic components: made of LLDPE---Linear low density polyethylene, rotational mould.
- B. Post: steel post, galvanized steel post
- C. Platform and step: steel with power coated or rubber coated.