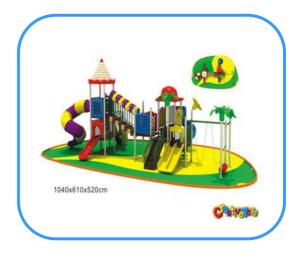

# **Outdoor playground**

Model no: CT81135 Size: 1040x610x520cm

Play age: 3-12

Suit for school, park, supermarket or the

theme park

### Playground components and material:

Slides, roofs, posts, climbers, platforms, ladders, decks, tunnels, panels, steps etc.

- A. Plastic components: made of LLDPE---Linear low density polyethylene, rotational mould.
- B. Post: steel post, galvanized steel post
- C. Platform and step: steel with power coated or rubber coated.