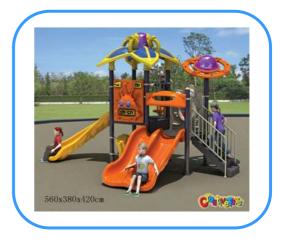

# **Outdoor playground**

Model no: CT81638 Size: 560x380x420cm

Play age: 3-12

Suit for school, park, supermarket or the

theme park

## **Playground components:**

Slides, roofs, posts, climbers, platforms, ladders, decks, tunnels, panels, steps etc.